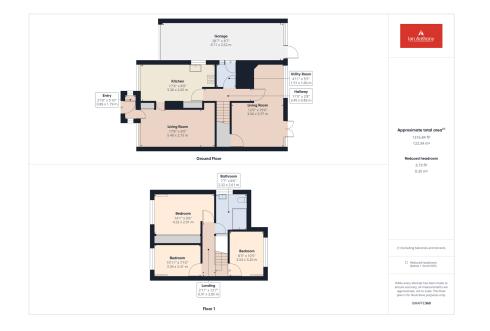

Delightful and spacious detached family home is situated in the popular and sought after location of Aughton; convenient for local schools, shops and all other local amenities. The property is set over 2 floors and has been upgraded by current owners to having a new fitted kitchen and being tastefully decorated throughout. Ground floor accommodation briefly comprises of a living room, kitchen/diner, utility room and living/dining room. Whilst to the first floor there are three good sized bedrooms and a spacious/modern family bathroom. Outside there is a front garden with paved driveway and integral garage allowing for ample parking; whilst the rear enjoys an attractive and private garden with lawn and paved patio area. Properties location also allows from being only a short drive away from the popular Ormskirk town centre. Viewing is highly recommended to appreciate all this beautiful family home has to offer.